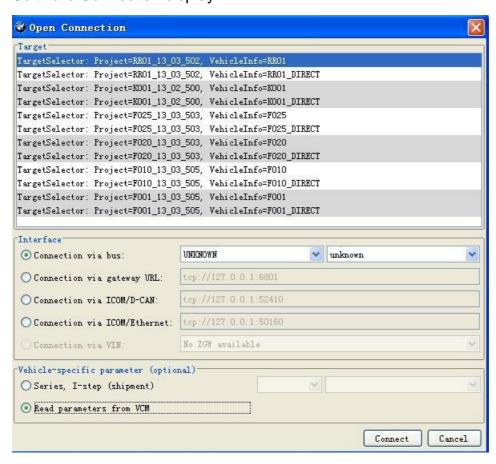

Open the E-SYS software or ZGW\_SEARCH.exe software read frame number, according to point connection Button, and then the two little computer icon icon becomes the middle there is a red cross on the connection is successful!!

## Software Connection display:

Even the computer is not connected to the car after the successful generally have the following situations:

- (1) The computer's IP address is not local connection is set to Automatic, if set into a fixed IP address Rom drive Son:
- (2) The car did not open or even the power of the car did not wait to find the IP address; or because the local connection and a wireless connection from Conflict! There will be a part of the car suddenly Rom or have been connected to it out of the red cross, but can not read the car Data, there C060 Error, this problem can be locked car like ten minutes, restart your computer to reconnect the Solve this problem;
- (3) Open the software did not choose to have their own chassis number of the last part of the (Click on the image selection);
- (4) WIN7 computer system is not compatible with XP SP3 running ZGW\_SEARCH software, or software without In the administrator mode;
- (5) Such as the generation of local connection has limited, as long as the normal