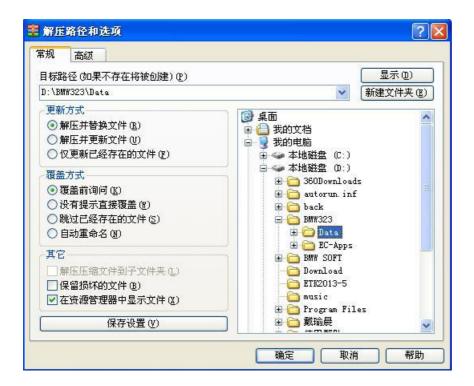

## **Brush Manual**

Computer system is best to use Win XP or Win 7 32 bit

V50.2 Extracting passwords: SQnd\$CXL PIN: 2670 V50.3 Extracting passwords: E\*G@rqVa PIN: 2670

- 1. Unzip"BMW323 (E-sys Brush software)" to D:\ (Must)
- 2. Any unzip "psdzdata1~30 part" In a file to D:\ BMW323 \ DATA (Must)